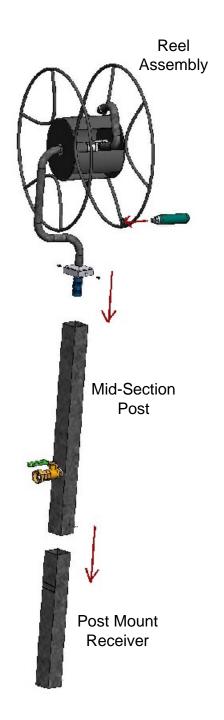

## **SR-360 Swivel Reel Parts**

One (1) Reel Crank Handle

One (1) Upper Reel Assembly

One (1) Mid Section Post

One (1) Post Cap Retainer

Two (2) Post Cap Retainer Screws

One (1) Post Mount Receiver

## **Assembly Instructions**

- 1) Dig a hole of suitable depth and size for stability. Center the Post Mount Receiver in the hole. Add quick setting concrete. Allow to harden according to instructions.
- 2) Slide the Mid-Section Post over the receiver. Slide the Reel Assembly into the Mid-Section Post. **CATION**: Be careful not to gouge the O-rings when placing on the stand.
- 3) Tighten the 2 Post Cap Retainer Screws securing the Reel Assembly to the Mid Section Post
- 4) Attach the Reel Crank Handle onto the crank shaft located on the Reel Assembly
- 6) Attach water supply to hose bib/ball valve.