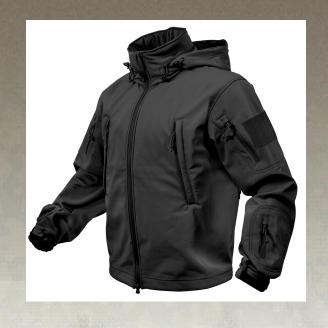

## Rothco Special Ops Tactical Soft Shell Jacket

Rothco's Soft Shell Tactical Jackets feature a 3layer construction that deflects wind, wicks away moisture and retains body heat; all with a waterproof polyester outer shell. Containing over 6 versatile zippered pockets, this tactical jacket is perfect for storing essential gear while you go hunting, hiking, camping, shooting, etc. In addition, the special operations jacket has a versatile hood that can be concealed within a zipper pouch in the collar and can also be detached from the jacket completely. Additional features include a fleece lined stand-up collar, double reinforced forearms, two 4" x 4" loop shoulder patches, underarm vent zippers, drawstring waist, and elastic hook and loop wrist cuffs.

## **Specifications**

**Property** 

Value

| Pockets                | 8                                                                      |
|------------------------|------------------------------------------------------------------------|
| Closures And Fasteners | Hook and Loop, Elastic, Drawstring, Zipper                             |
| Components             | 4" X 4" Loop side of Hook & Loop on each shoulder for patch attachment |
| Brand                  | Rothco                                                                 |
| Size Chart             | Spec Ops Soft Shell Jacket                                             |
| UPC Label On Product   | Yes                                                                    |
| Waterproof             | Yes                                                                    |
| Moisture Wicking       | Yes                                                                    |
| Water Resistant        | Yes                                                                    |
| Certification          | ISO Certified                                                          |
| Gender / Age           | Adult                                                                  |
| Material               | Polyester, Fleece                                                      |
| Material Specs         | 100% Polyester Outershell , 100% Fleece Liner                          |
| Weather                | Cold Weather                                                           |
| Product Origin         | CHN                                                                    |
| Printable              | Yes                                                                    |
| Catalog page           | 35                                                                     |