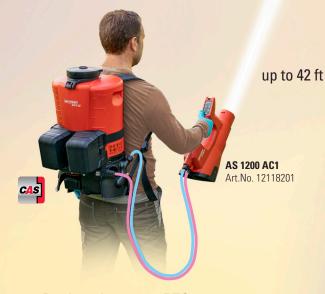

## **AS 1200 Battery Driven, Modular Spray Blower**

Perfectly paired with the **REC 15 Battery Backpack Sprayer** or any other Birchmeier «Accu-Power» line units for your long distance, residual spraying and misting operations for nursery, pest control, mosquito, tree care, invasive plants and more.

## **Benefits**

- No emissions
- No fuel or oil to carry on your vehicle
- Reduces noise complaints
- Allows you to spray in any direction
  - Up to 42 ft vertical and horizontal reach
- Adjustable air speed (5 steps + booster)
- Can reduce chemical costs
  - Unit stops, if trigger is not pressed
  - No dripping
- Nice even applications
  - Constant flow rates
- Light weight and easy to carry

**Backpack sprayer REC 15** 

Backpack sprayer REC 15 + Spray blower AS 1200