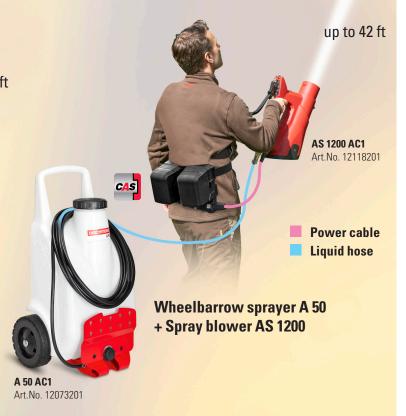

## **AS 1200 Battery Driven, Modular Spray Blower**

Perfectly paired with the **REC 15 Battery Backpack Sprayer** or any other Birchmeier «Accu-Power» line units for your long distance, residual spraying and misting operations for nursery, pest control, mosquito, tree care, invasive plants and more.

## **Benefits**

- No emissions
- No fuel or oil to carry on your vehicle
- Reduces noise complaints
- Allows you to spray in any direction
  - Up to 42 ft vertical and horizontal reach
- Adjustable air speed (5 steps + booster)
- Can reduce chemical costs
  - Unit stops, if trigger is not pressed
  - No dripping
- Nice even applications
  - Constant flow rates
- Light weight and easy to carry