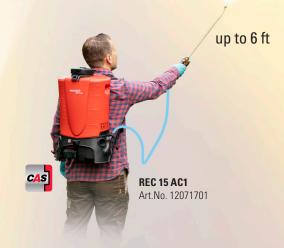

**SMART UND SWISS** SEIT 1876

AS 1200 – Battery spray blower

## Better than any mist blower



## **AS 1200 Battery Driven, Modular Spray Blower**

Perfectly paired with the **REC 15 Battery Backpack Sprayer** or any other Birchmeier «Accu-Power» line units for your long distance, residual spraying and misting operations for nursery, pest control, mosquito, tree care, invasive plants and more.

## **Benefits**

- No emissions
- No fuel or oil to carry on your vehicle
- Reduces noise complaints
- Allows you to spray in any direction
  - Up to 42 ft vertical and horizontal reach
- Adjustable air speed (5 steps + booster)
- Can reduce chemical costs
  - Unit stops, if trigger is not pressed
  - No dripping
- Nice even applications
  - Constant flow rates
- Light weight and easy to carry



**Backpack sprayer REC 15** 



Backpack sprayer REC 15 + Spray blower AS 1200



## Available nozzles:

- Large droplets, direct and long-distance spraying: AITXA
- Medium droplets, residual spraying: MV 850/425\* \*mosquito - AS1200 level 3-REC 15 level 3 bar (44 psi)
- Small droplets, extra fine residual spraying: NF 125