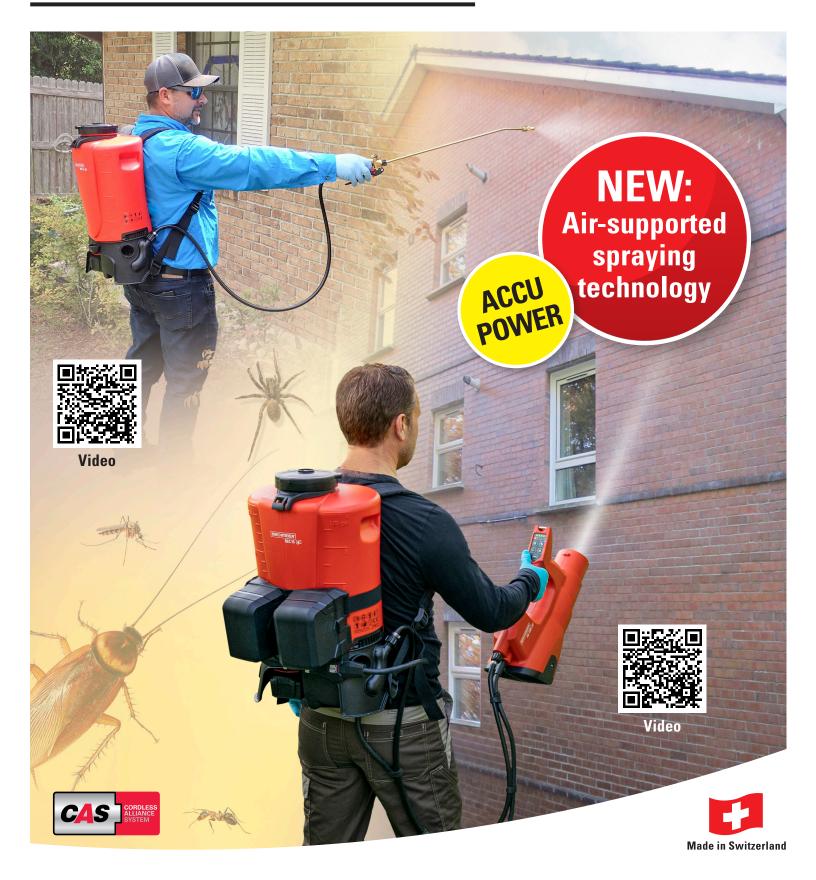

**SMART UND SWISS** SEIT 1876

AS 1200 – Battery spray blower

## Better than any mist blower

## **AS 1200 Battery Driven, Modular Spray Blower**

Perfectly paired with the **REC 15 Battery Backpack Sprayer** or any other Birchmeier «Accu-Power» line units for your long distance, residual spraying and misting operations for nursery, pest control, mosquito, tree care, invasive plants and more.

## **Benefits**

- No emissions
- No fuel or oil to carry on your vehicle
- Reduces noise complaints
- Allows you to spray in any direction
  - Up to 42 ft vertical and horizontal reach
- Adjustable air speed (5 steps + booster)
- Can reduce chemical costs
  - Unit stops, if trigger is not pressed
  - No dripping
- Nice even applications
  - Constant flow rates
- Light weight and easy to carry