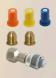

## Available nozzles:

- Large droplets, direct and long-distance spraying: AITXA
- Medium droplets, residual spraying: MV 850/425\* \*mosquito - AS1200 level 3-REC 15 level 3 bar (44 psi)
- Small droplets, extra fine residual spraying: NF 125